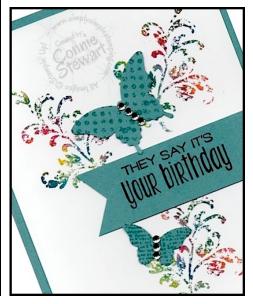

## **Your Birthday Card**

All images © 1990-2016 Stampin' Up!®

## Supply:

- Stamp Sets: Timeless Textures (wood: 140514, clear: 140517), Suite Sayings (wood: 140709, clear: 140712)
- Inks: Island Indigo (122932), Garden Green (102059), Crushed Curry (131158), and Rose Red (102109) Classic Stampin' Ink Refills; Lost Lagoon Classic Stampin' Pad (133644); Memento Black ink pad (132708)
- Paper: Lost Lagoon (133679) and Whisper White (100730)
- Other: Elegant Butterfly punch (127526); Bitty Butterfly punch (129406); Banner Triple punch (138292); Rhinestone Basic Jewels (119246); Handheld Stapler (139083); Silver Mini Staples (135847); Baby Wipes

## Measurements:

- Lost Lagoon: 8 ½" x 5 ½"; 1" x 3 ½"; scraps for punching
- Whisper White: 5 1/4" x 4"

## **Instructions:**

- 1. Fold baby wipe into fourths and place on a foam plate (or anything to protect table surface). Use re-inkers and drop about 5 or 6 drops of each color onto baby wipe, leaving white spaces between.
- 2. Use baby wipe as an "ink pad" and stamp flourish design onto white cardstock several times, re-inking stamp each time.
- 3. Stamp greeting in center of small strip of Lost Lagoon cardstock with black ink and punch left side with triple banner punch. Attach to stamped cardstock with a staple, and adhere to folded Lost Lagoon card base.
- 4. Punch one large and one small butterfly from scraps of cardstock and stamp them with texture stamp(s) of your choice. Adhere to card. Embellish with small rhinestones.