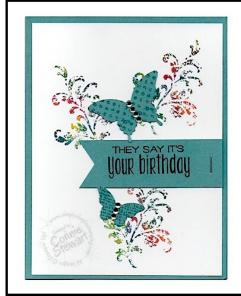

## **Your Birthday Card**

All images © 1990-2016 Stampin' Up!®

## Supply:

- Stamp Sets: Timeless Textures (wood: 140514, clear: 140517), Suite Sayings (wood: 140709, clear: 140712)
- Inks: Island Indigo (122932), Garden Green (102059), Crushed Curry (131158), and Rose Red (102109) Classic Stampin' Ink Refills; Lost Lagoon Classic Stampin' Pad (133644); Memento Black ink pad (132708)
- Paper: Lost Lagoon (133679) and Whisper White (100730)
- Other: Elegant Butterfly punch (127526); Bitty Butterfly punch (129406); Banner Triple punch (138292); Rhinestone Basic Jewels (119246); Handheld Stapler (139083); Silver Mini Staples (135847); Baby Wipes

## Measurements:

- Lost Lagoon: 8 ½" x 5 ½"; 1" x 3 ½"; scraps for punching
- Whisper White: 5 1/4" x 4"

## **Instructions:**

- 1. Fold baby wipe into fourths and place on a foam plate (or anything to protect table surface). Use re-inkers and drop about 5 or 6 drops of each color onto baby wipe, leaving white spaces between.
- 2. Use baby wipe as an "ink pad" and stamp flourish design onto white cardstock several times, re-inking stamp each time.
- 3. Stamp greeting in center of small strip of Lost Lagoon cardstock with black ink and punch left side with triple banner punch. Attach to stamped cardstock with a staple, and adhere to folded Lost Lagoon card base.
- 4. Punch one large and one small butterfly from scraps of cardstock and stamp them with texture stamp(s) of your choice. Adhere to card. Embellish with small rhinestones.