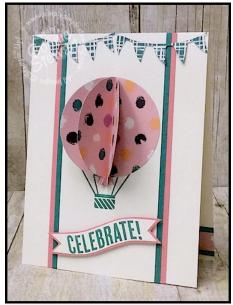

## Supplies:

- Stamp Sets Celebrate Today (137138)
- Card Stock Very Vanilla (101650); Emerald Envy (141415); Flirty Flamingo (141416)
- Stamp Pads Emerald Envy (141396)
- Misc. Playful Palette Designer Series Paper Stack (DSP) (141657); Balloon Framelits (137362); Stampin' Dimensionals (104430); SNAIL adhesive (104332); Big Shot (113439)

## Measurements:

- Very Vanilla: 4 ¼" x 11", 2 3/8" x 5 ½", 3 ½" x 1 ½"
- Emerald Envy: 2 5/8" x 5 1/2"
- Flirty Flamingo: 27/8" x 5 ½", 3 ½" x 1 ½"
- DSP: 6" x 6" (cut into 2 ¾" strips)

## Instructions:

- 1. Score the Very Vanilla card base at 5 ½" and fold.
- 2. On 2 3/8" x 5 ½" Very Vanilla -stamp basket in Emerald Envy with basket bottom at approximately 4" from the top.
- 3. Adhere onto Emerald Envy mat and then onto Flirty Flamingo mat. Adhere triple mat centered onto card base.
- **4.** Stamp sentiment in Emerald Envy onto smallest Very Vanilla piece and trim into banner. Adhere onto Flirty Flamingo scrap and trim banner.
- **5.** Take 2 ¾" strips of DSP and die cut 4 balloons. Fold balloons in half and adhere together. Adhere 3-D balloon on top of the basket.
- 6. Die cut 2 flag banner strips using opposite side of the DSP and adhere onto top of card.
- 7. Use Stampin' Dimensionals to attach sentiment.