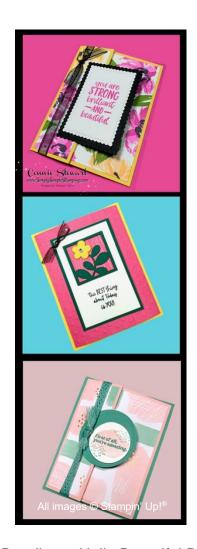

## Gate Fold Card

February 10, 2022 www.SimplySimpleStamping.com

## Stampin' Up! Supplies:

- Stamps- Art Gallery, Best Chapter, All Squared Away Bundle, or Hello Beautiful Bundle
- Paper Basic White, Basic Black, Daffodil Delight, Magenta Madness, Polished Pink, Shaded Spruce, Just Jade, Blushing Bride, Abstract Beauty Designer Series Paper
- Ink Daffodil Delight, Magenta Madness, Old Olive, Memento Black, Polished Pink, Just Jade, Blushing Bride
- Other Stitched So Sweetly dies, Ribbon Black Glittered Organdy, Just Jade & Gold, Jewel Rhinestones, Checks & Dots Embossing Folder Stampin Seal, Stampin' Dimensionals

## **Cutting & Scoring:**

- Card Base 5 ¼" x 8 ½", score at 1 ¾" and 5 ¾"
- Card Base Layer 4 ¼" x 5 ½"
- Basic White 2 ½" x 4" and 3 ¾" x 5" (inside)
- DSP or Stamped Cardstock 4" x 6" cut to 1 ½" x 5", 2 ½" x 5", (2) ½" x 3 ¾"