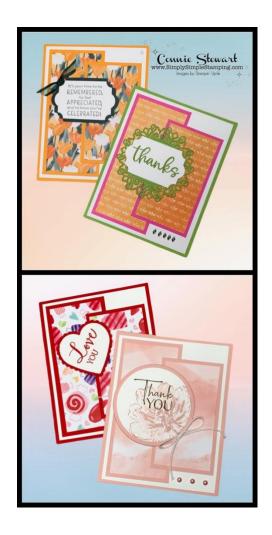

## No-Fail Patterned Paper Cards

February 17, 2022 www.SimplySimpleStamping.com

## Stampin' Up! Supplies:

- Stamps- Inspired Thoughts, Biggest Wish, Create with Friends, Flowing Flowers
- Paper Basic White, Mango Melody, Evening Evergreen, Granny Apple Green, Magenta Madness, Real Red, Blushing Bride, Designer Series Paper – Flowering Fields, Sweet Talk
- Ink Evening Evergreen, Granny Apple Green, Real Red, Soft Suede, Blushing Bride
- Other Everyday Label Punch, Encircled in Beauty dies, Heart Punch Pack, Layering Circles dies, Silver & Clear Epoxy Essentials, Pastel Pearls, Essentials Bakers Twine, Evening Evergreen Open Weave Ribbon, Stampin' Dimensionals, Glue Dots

## **Cutting & Scoring:**

- Card Base 5 ½" x 8 ½" OR 4 ¼" x 11"
- Designer Series Paper 2" x 3 ¾" and 2" x 4 ¾"
- Basic White 4" x 5 ½" and scraps for sentiment
- Corresponding Cardstock 2 ¼" x 4" and 2 ¼" x 5"
- Corresponding Cardstock Scraps for sentiments