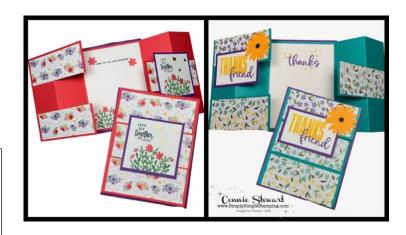

## Creative Fun Fold Card

May 19, 2022 www.SimplySimpleStamping.com

## Stampin' Up! Supplies:

- Stamps Cup of Tea OR Biggest Wish
- Paper Basic White, Sweet Sorbet, Gorgeous Grape, Tea Boutique Designer Series Paper OR Bermuda Bay, Mango Melody, Hues of Happiness Designer Series Paper
- Ink Garden Green, Sweet Sorbet, Memento Black, Mango Melody, Gorgeous Grape
- Other Simply Scored Board OR Paper Trimmer, Brass Butterflies, Medium Daisy Punch, pencil eraser

## **Cutting & Scoring:**

- Sweet Sorbet OR Bermuda Bay 5 ¼" x 11" 1 ¾" and 3 ½", rotate the cardstock 180° and repeat
  - o (3) 1 <sup>3</sup>/<sub>4</sub>" x 4"
- Gorgeous Grape 4 ¼" x 5 ½"
  - o 3" x 3" OR 2" x 3"
- Basic White − 3 ¾" x 5"
  - o 2 3/4" x 2 3/4" OR 1 3/4" x 2 3/4"
- Designer Series Paper 3 <sup>3</sup>/<sub>4</sub>" x 4 7/8"
  - Cut into (3) 3 ¾" x 1 5/8" pieces
- Mango Melody (2) Daisy punches