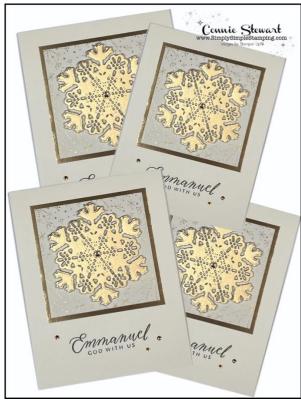

## 4 Quick Christmas Cards

All images © Stampin' Up!®

## Stampin' Up Supplies:

- **Stamps**: Hope & Peace (159773)
- Paper: Very Vanilla Thick (144237), Brushed Metallic (153524), Lights Aglow Specialty Designer Series Paper (159535)
- **Ink:** Soft Suede (147115)
- Other: Twinkle Light Dies (159541), Champagne Rhinestones (151193), Mini Stampin' Dimensionals (144108)

## **Cutting & Scoring:**

- Very Vanilla Thick: (4) 4 1/4" x 11", score and fold at 5 1/2"
- Gold Foil: (4) 3 1/4" x 3 1/4"
- Designer Series Paper: 6" x 6", cut into (4) 3" x 3"

## Instructions:

- Die Cut the large snowflake from the center of the gold foil cardstock. Die cut the layer snowflake die from the center of this die cut.
- Adhere the Designer Series Paper to the front of the gold foil, covering up the die cut area.
- Adhere at the top of Very Vanilla card base.
- Stamp your favorite sentiment at the bottom area of the card and on the inside of the card.
- Add Mini Stampin' Dimesionals to the back of the snowflake and add to the center of the Designer Series Paper.
- Add a large rhinestone to center of the snowflake and (3) small rhinestones around the sentiment.