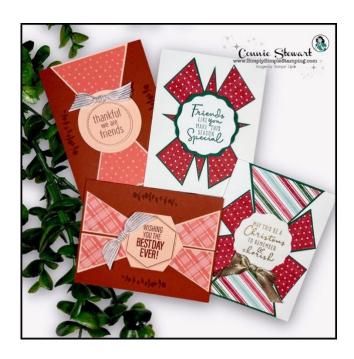

## Geometric Card Designs

December 1, 2022 www.SimplySimpleStamping.com

## Stampin' Up! Supplies:

- Stamps: Christmas to Remember OR Framed Occasions
- Paper: Basic White Thick, Shaded Spruce, Sweetest Christmas Designer Series Paper
   OR Cajun Craze, Petal Pink, Subtles Designer Series Paper (Calypso Coral)
- Ink: VersaMark OR Cajun Craze
- Other: Beautiful Shapes dies OR Decorative Circle punch, Embossing Additions Kit, Metallics Embossing Powder, Heat Tool, Ribbon: Gold Shimmer OR Rose Gold/White, Adhesive of choice, Stampin' Dimensionals

## **Cutting & Scoring:**

- Basic White Thick OR Cajun Craze (2) 5 ½" x 8 ½"
- **Designer Series Paper** (2) 3" x 3" tic mark at 1 ½" (see diagram)
- Shaded Spruce OR Petal Pink (2) 3 ¼" x 3 ¼" tic mark at 1 5/8" (see diagram)
  - o Shaded Spruce:  $3" \times 5 \frac{1}{2}"$  OR Petal Pink  $-2 \frac{3}{4}" \times 11"$
  - o Basic White Thick -3" x  $5\frac{1}{2}$ "