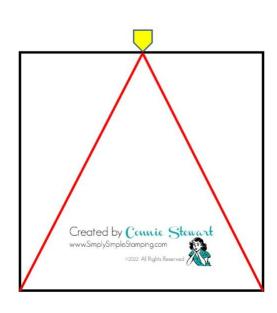

## **Cutting & Scoring:**

- Basic White Thick OR Cajun Craze (2) 5 ½" x 8 ½"
- **Designer Series Paper** (2) 3" x 3" tic mark at 1 ½" (see diagram)
- Shaded Spruce OR Petal Pink (2) 3 ¼" x 3 ¼" tic mark at 1 5/8" (see diagram)
  - o Shaded Spruce:  $3" \times 5 \frac{1}{2}"$  OR Petal Pink  $-2 \frac{3}{4}" \times 11"$
  - o Basic White Thick -3" x  $5\frac{1}{2}$ "