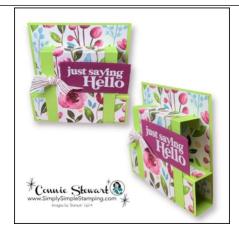

## **Step Panel Cards**

February 23, 2023 www.SimplySimpleStamping.com

## Stampin' Up! Supplies:

- Stamps: Simply Fabulous OR Sweet Cherries Bundle
- Paper: Parakeet Party, Rich Razzleberry, Basic White, Awash in Beauty Designer Series Paper (DSP) OR Basic White Thick, Basic White, In Color 22-24 Designer Series Paper
- Ink: Versamark, Rich Razzleberry, Parakeet Party OR Sweet Sorbet, Memento Black, Shaded Spruce
- Other: Simply Scored Board OR Paper Trimmer, Basics Embossing Powder, Heat Tool, Embossing Additions Tool Kit, Deckle dies, Rose Gold & White Striped Ribbon, OR Black & White Gingham Ribbon, Glue Dots
- Parakeet Party: 4 ¼" x 8 ½", score at ½", 1 ½", 3", and 4"
  - 3" x 5", with the 5" at the top, score at ½" and 1 ½"
- Rich Razzleberry: 4" x 4 ¼"
  - o 2" x 3 <sup>3</sup>/<sub>4</sub>"
- Basic White: 3 ¾" x 4"
- **DSP:** 6" x 6" (pattern vertical) cut to 4" x 6" and 2" x 6"
  - Cut the 4" x 6" to 4" x 4 ¼" and ½" x 4"
  - Cut the 2" x 6" to 2" x 5"