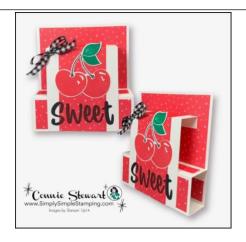

## **Step Panel Cards**

February 23, 2023 www.SimplySimpleStamping.com

- Basic White Thick: 4 1/4" x 8 1/2", score at 1/2", 1 1/2", 3", and 4"
  - 3" x 5", with the 5" at the top, score at ½" and 1 ½"
- Basic Black: 4" x 4 ¼"
- Basic White: (2) 3 3/4" x 4"
- DSP: 6" x 6" (pattern vertical) cut to 4" x 6" and 2" x 6"
  - Cut the 4" x 6" to 4" x 4 ¼" and ½" x 4"
  - Cut the 2" x 6" to 2" x 5"