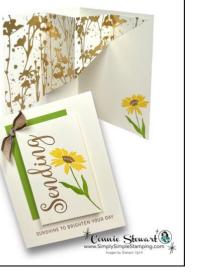

## Stampin' Up! Supplies:

- Stamps: Sending Smiles OR Magical Meadow, So Sincere
- **Paper:** Very Vanilla Thick, Granny Apple Green, Very Vanilla, Naturally Gilded Specialty Designer Series Paper **OR** Blackberry Bliss, Mossy Meadow, Very Vanilla, Vellum, Naturally Gilded Specialty Designer Series Paper
- Ink: Daffodil Delight, Pecan Pie, Granny Apple Green OR Moody Mauve, Mossy Meadow
- **Other:** Ribbon: Pecan Pie Bordered OR Night of Navy Glittered, Stampin' Dimensionals, Mini Glue Dots
- Very Vanilla Thick: 5 1/2" x 8 1/2"
- Granny Apple Green: 2 <sup>1</sup>/<sub>2</sub>" x 4"
- Very Vanilla: 2 1/2" x 4"
- Designer Series Paper: 5 ¼" x 8 ½" score at 2", 4", and 6"
- Blackberry Bliss: 5 1/2" x 8 1/2"
- Mossy Meadow: 2 <sup>1</sup>/<sub>2</sub>" x 4"
- Very Vanilla: 2 ½" x 4"
  (2) 4" x 5 ¼"
- **Designer Series Paper:** 5 <sup>1</sup>/<sub>4</sub>" x 8 <sup>1</sup>/<sub>2</sub>" score at 2", 4", and 6"
- Vellum: 3 <sup>1</sup>/<sub>2</sub>" x 5"