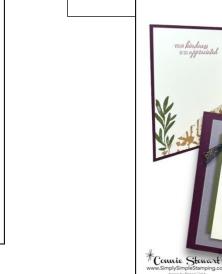

## Stampin' Up! Supplies:

- Stamps: Sending Smiles OR Magical Meadow, So Sincere
- **Paper:** Very Vanilla Thick, Granny Apple Green, Very Vanilla, Naturally Gilded Specialty Designer Series Paper **OR** Blackberry Bliss, Mossy Meadow, Very Vanilla, Vellum, Naturally Gilded Specialty Designer Series Paper
- Ink: Daffodil Delight, Pecan Pie, Granny Apple Green OR Moody Mauve, Mossy Meadow
- **Other:** Ribbon: Pecan Pie Bordered OR Night of Navy Glittered, Stampin' Dimensionals, Mini Glue Dots
- Very Vanilla Thick: 5 1/2" x 8 1/2"
- Granny Apple Green: 2 <sup>1</sup>/<sub>2</sub>" x 4"
- Very Vanilla: 2 1/2" x 4"
- Designer Series Paper: 5 ¼" x 8 ½" score at 2", 4", and 6"
- Blackberry Bliss: 5 1/2" x 8 1/2"
- Mossy Meadow: 2 <sup>1</sup>/<sub>2</sub>" x 4"
- Very Vanilla: 2 ½" x 4"
  (2) 4" x 5 ¼"
- **Designer Series Paper:** 5 <sup>1</sup>/<sub>4</sub>" x 8 <sup>1</sup>/<sub>2</sub>" score at 2", 4", and 6"
- Vellum: 3 <sup>1</sup>/<sub>2</sub>" x 5"