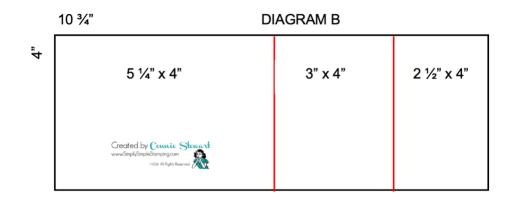

**DIAGRAM B** – 4" x 10 <sup>3</sup>/<sub>4</sub>" Designer Series Paper

- 5 ¼" x 4"
- 3" x 4"
- 2 ½" x 4"