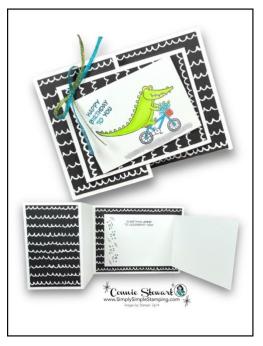

## Stampin' Up! Supplies:

- Stamps: Wonderful Thoughts OR Zany Zoo
- **Paper:** Moody Mauve, Basic White, Fresh as a Daisy Designer Series Paper (DSP) **OR** Basic White Thick, Zoo Crew Designer Series Paper (DSP)
- Ink: Wild Wheat OR Memento Black, Stampin' Blends: Parakeet Party, Tahitian Tide, Smoky Slate, Calypso Coral
- Other: Painted Posies Embossing Folder, Lasting Label punch, Ribbon: In Color Jute Trim OR Parakeet Party, Tahitian Tide Metallic, Mini Glue Dots, Stampin' Dimensionals, Adhesive of Choice
- **Moody Mauve:** 8 ½" x 11" cut and score according to Diagram A
- **DSP:** 4" x 10 <sup>3</sup>/<sub>4</sub>" cut according to Diagram B
  - Basic White: 3" x 4"
    - <sup>3</sup>⁄<sub>4</sub>" x 2 <sup>3</sup>⁄<sub>4</sub>"
    - o Lasting Label Punch

- Basic White Thick: 8 ½" x 11" cut and score according to Diagram A
- **DSP:** 4" x 10 <sup>3</sup>/<sub>4</sub>" cut according to Diagram B