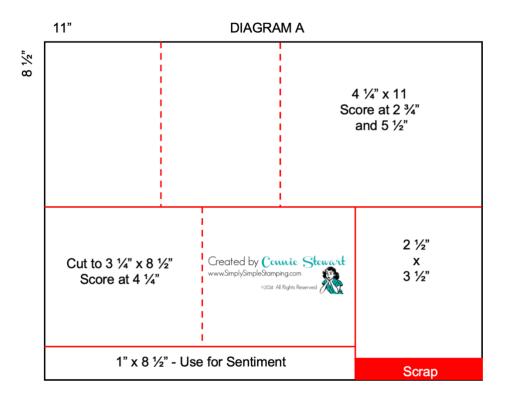

## DIAGRAM A – 8 1/2" x 11" cardstock

- With the 8 <sup>1</sup>/<sub>2</sub>" at the top, cut in half to 4 <sup>1</sup>/<sub>4</sub>" x 11"
  - Score (1) 4 <sup>1</sup>/<sub>4</sub>" x 11" at 2 <sup>3</sup>/<sub>4</sub>" and 5 <sup>1</sup>/<sub>2</sub>"
- Cut remaining 4 1/4" x 11" to 4 1/4" x 8 1/2"
  - Cut off 1" to 3 ¼" x 8 ½", score at 4 ¼"
  - Save the remaining 1" piece for the sentiment
- Cut the 2 <sup>1</sup>/<sub>2</sub>" x 4 <sup>1</sup>/<sub>4</sub>" piece to 2 <sup>1</sup>/<sub>2</sub>" x 3 <sup>1</sup>/<sub>2</sub>"