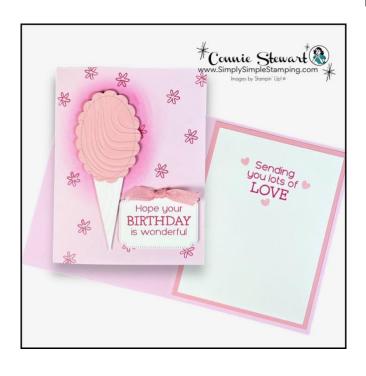

**Bubble Bath:** 5 ½" x 8 ½", score at 4 ¼"

Pretty in Pink: 2 ¼" x 3"

o 4" x 5 1/4"

Basic White: 2" x 5 ½"

o 3 3/4" x 5"

Afternoon Azure: 5 ½" x 8 ½", score at 4 ¼"

4 /4

• Blueberry Bushel: 4" x 5 1/4"

Pretty in Pink, Early Espresso, Very

Vanilla: 1 ¾" x 1 ¾"
• Pecan Pie: 2" x 2 ½"
• Basic White: 2" x 2 ½"

o 3 <sup>3</sup>/<sub>4</sub>" x 5"

In the USA? I'm Connie Stewart and I would love to be your Stampin' Up! Demonstrator! Click any image below to order what you need.