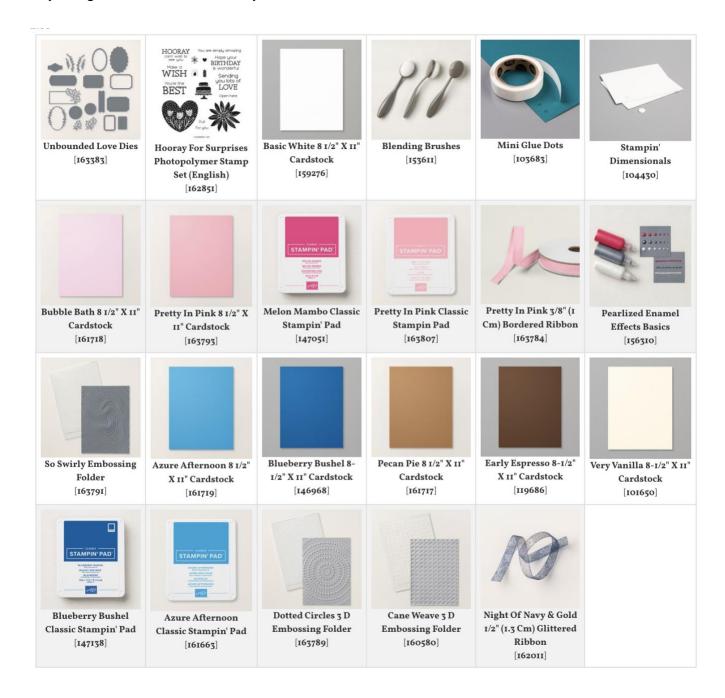

## Stampin' Up! Supplies:

- Stamps: Hooray for Surprises
- Paper: Bubble Bath, Pretty in Pink, Basic White OR Azure Afternoon, Blueberry Bushel, Pecan Pie, Pretty in Pink, Very Vanilla, Early Espresso, Basic White
- Ink: Melon Mambo, Pretty in Pink OR Blueberry Bushel, Afternoon Azure
- Other: Unbounded Love dies, Blending Brushes, Pearlized Enamel Effects OR pencil eraser, Embossing Folders: So Swirly OR Dotted Circles 3D and Cane Weave, Ribbon: Pretty in Pink Bordered OR Night of Navy Glittered, Mini Glue Dots, Stampin' Dimensionals, Adhesive of choice