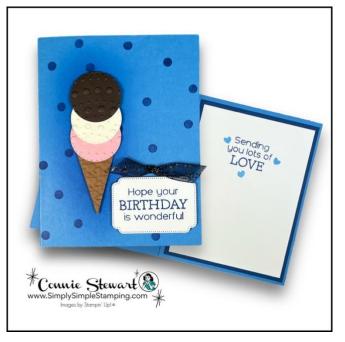

**Bubble Bath:** 5 ½" x 8 ½", score at 4 ¼"

Pretty in Pink: 2 ¼" x 3"

o 4" x 5 1/4"

Basic White: 2" x 5 ½"

o 3 3/4" x 5"

Afternoon Azure: 5 ½" x 8 ½", score at 4 ¼"

4 /4

• Blueberry Bushel: 4" x 5 1/4"

Pretty in Pink, Early Espresso, Very

Vanilla: 1 ¾" x 1 ¾"
• Pecan Pie: 2" x 2 ½"
• Basic White: 2" x 2 ½"

o 3 <sup>3</sup>/<sub>4</sub>" x 5"

In the USA? I'm Connie Stewart and I would love to be your Stampin' Up! Demonstrator! Click any image below to order what you need.