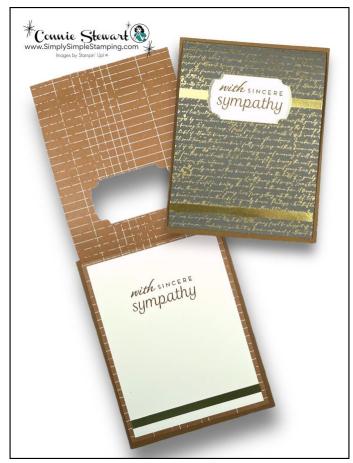

## CARD #1 – Sympathy

• **STAMPS**: Heartfelt Hexagon

 PAPER: Pecan Pie, Very Vanilla, Gold Foil, Nature's Sweetness Designer Series Paper (DSP)

• INK: Pecan Pie

 OTHER: Labeled with Love Punch, Adhesive of Choice

## **Cutting & Scoring:**

• **DSP:** 4" x 10 ½", scored at 5 ¼"

Pecan Pie: 4 ¼" x 5 ½"
Very Vanilla: 3 ½ x 4 ¾"
Gold Foil: (3) ¼" x 4"