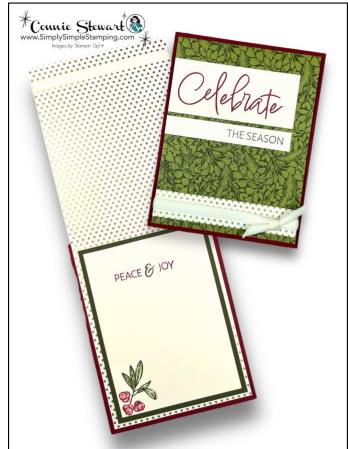

#### CARD #2 - Christmas

• **STAMPS:** Iconic Imagery

 PAPER: Cherry Cobbler, Mossy Meadow, Very Vanilla, Season of Green & Gold Designer Series Paper (DSP)

 INK: Cherry Cobbler, Mossy Meadow

 OTHER: Cream Woven Ribbon, Adhesive of Choice

## **Cutting & Scoring:**

• **DSP:** 4" x 10 ½", scored at 5 ¼"

o 4" x 3/4"

• Cherry Cobbler: 4 1/4" x 5 1/2"

• Mossy Meadow: 3 3/4" x 5"

Very Vanilla: 3 ½" x 4 ¾"

o 3 ½' x 1 ½"

○ 3 ½" x ½" Ribbon: 14"