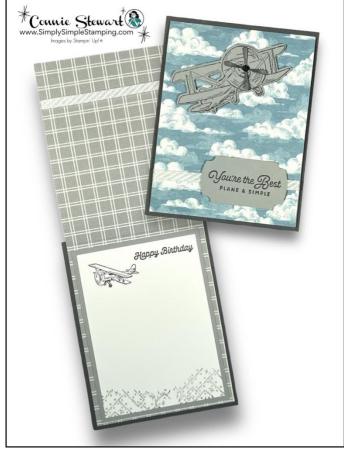

### CARD #4 - Planes

• **STAMPS**: Adventurous Sky Bundle

 PAPER: Basic Gray, Smoky Slate, Basic White, Take to the Sky Designer Series Paper (DSP)

• **INK:** Basic Gray

 OTHER: Labeled with Love Punch, Diagonal Trim, Adhesive-Backed Sparkle Gems, Stampin' Dimensionals, Adhesive of Choice

### **Cutting & Scoring:**

**DSP:** 4" x 10 ½", scored at 5 ¼"

Basic Gray: 4 ¼" x 5 ½"
Smoky Slate: (2) 3 ¾" x 5"
Basic White: 3 ½ x 4 ¾"

• Ribbon: 8"