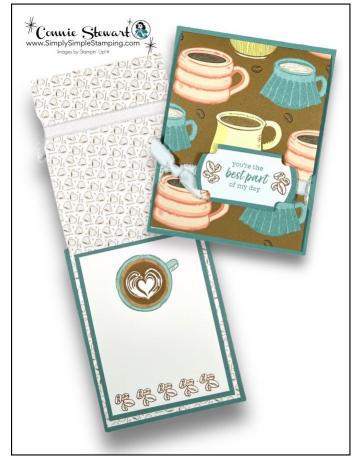

### CARD #3 - Coffee Cups

STAMPS: Latte Love

 PAPER: Lost Lagoon, Basic White, A Little Latte Designer Series Paper (DSP)

 INK AND BLENDS: Lost Lagoon, Pecan Pie

 OTHER: Labeled with Love Punch, White Frayed Ribbon, Stampin' Dimensionals, Adhesive of Choice

# **Cutting & Scoring:**

• **DSP:** 4" x 10 ½", scored at 5 ¼"

• Lost Lagoon: 4 1/4" x 5 1/2"

3 <sup>3</sup>/<sub>4</sub>" x 5"
5 <sup>1</sup>/<sub>2</sub>" x 1 <sup>3</sup>/<sub>4</sub>"

Basic White: 3 ½ x 4 ¾

o 2 3/4" x 1 3/4"

• Ribbon: 14"