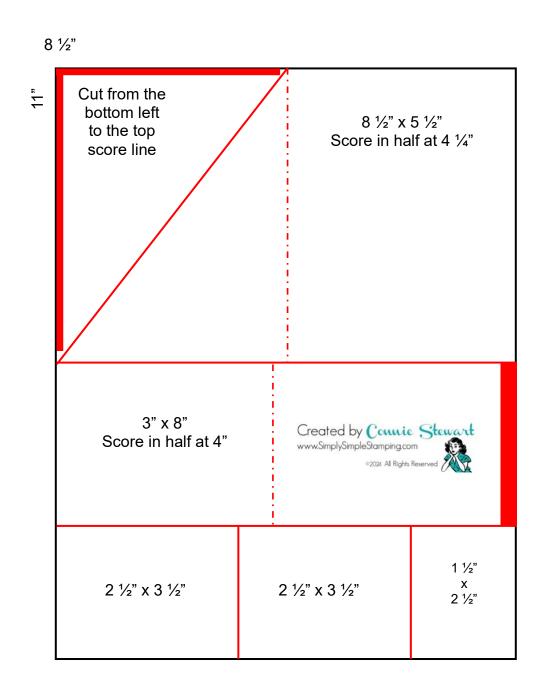

## **MAKES 2 CARDS**

- **Pumpkin Pie:** 8 ½" x 11" (see diagram below)
- Peach Pie: 8 ½" x 11" (see diagram below)
- Basic White:
  - o (2) 4" x 5 1/4"
  - o (4) 2 ½" x 3 ½"
  - o 3/4" x 2"

## **Cutting Instructions:**

- Cut cardstock in half into (2) 5 ½" x 8 ½"
  - Score (1) in half at 4 ¼"
  - Open the card and cut from the bottom left corner to the upper right top score line. Trim the leftover triangle  $\frac{1}{4}$ " on the short side and the long side (it will now measure 3  $\frac{3}{4}$ " x 5")
- With the remaining 5 ½" x 8 ½", cut to 3" x 8 ½", and trim off ½" to make 3" x 8". Score in half at 4"
- Cut the remaining 2 ½" x 8 ½" into (2) 2 ½" x 3 ½" and save the remaining 1 ½" x 2 ½"