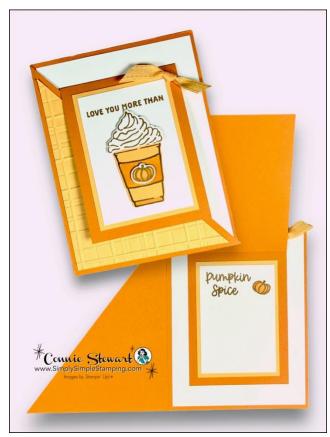

## One Sheet Wonder 2 for 1 Diagonal Joy Fold Cards

September 10, 2024 SimplySimpleStamping.com

## Stampin' Up! Supplies:

- Stamps: Warms My Heart OR More Than Autumn Bundle
- Paper: Pumpkin Pie, Peach Pie, Basic White
- Ink: Pecan Pie
- **Stampin' Blends:** Pumpkin Pie, Pecan Pie, Boho Blue, Crumb Cake, Light (SU900)
- Other: Forever Plaid Embossing Folder, Peach Pie Bordered Ribbon, Mini Glue Dots, Stampin' Dimensionals, Adhesive of choice

## **MAKES 2 CARDS**

- **Pumpkin Pie:** 8 ½" x 11" (see diagram below)
- Peach Pie: 8 ½" x 11" (see diagram below)
- Basic White:
  - o (2) 4" x 5 1/4"
  - o (4) 2 ½" x 3 ½"
  - o 3/4" x 2"

## **Cutting Instructions:**

- Cut cardstock in half into (2) 5 ½" x 8 ½"
  - Score (1) in half at 4 ¼"
  - Open the card and cut from the bottom left corner to the upper right top score line. Trim the leftover triangle  $\frac{1}{4}$ " on the short side and the long side (it will now measure 3  $\frac{3}{4}$ " x 5")
- With the remaining 5 ½" x 8 ½", cut to 3" x 8 ½", and trim off ½" to make 3" x 8". Score in half at 4"
- Cut the remaining 2 ½" x 8 ½" into (2) 2 ½" x 3 ½" and save the remaining 1 ½" x 2 ½"