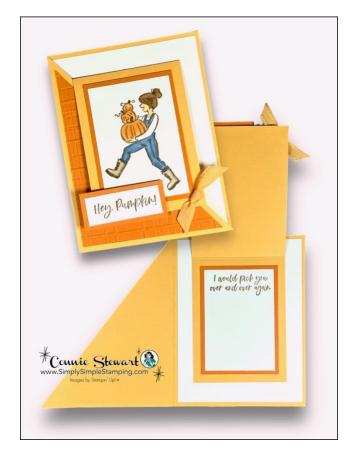

## One Sheet Wonder 2 for 1 Diagonal Joy Fold Cards

September 10, 2024 SimplySimpleStamping.com

## Stampin' Up! Supplies:

- Stamps: Warms My Heart OR More Than Autumn Bundle
- Paper: Pumpkin Pie, Peach Pie, Basic White
- Ink: Pecan Pie
- **Stampin' Blends:** Pumpkin Pie, Pecan Pie, Boho Blue, Crumb Cake, Light (SU900)
- Other: Forever Plaid Embossing Folder, Peach Pie Bordered Ribbon, Mini Glue Dots, Stampin' Dimensionals, Adhesive of choice

## **MAKES 2 CARDS**

- **Pumpkin Pie:** 8 ½" x 11" (see diagram below)
- Peach Pie: 8 ½" x 11" (see diagram below)
- Basic White:
  - o (2) 4" x 5 1/4"
  - o (4) 2 ½" x 3 ½"
  - o 3/4" x 2"

## **Cutting Instructions:**

- Cut cardstock in half into (2) 5 ½" x 8 ½"
  - Score (1) in half at 4 ¼"
  - Open the card and cut from the bottom left corner to the upper right top score line. Trim the leftover triangle  $\frac{1}{4}$ " on the short side and the long side (it will now measure 3  $\frac{3}{4}$ " x 5")
- With the remaining 5 ½" x 8 ½", cut to 3" x 8 ½", and trim off ½" to make 3" x 8". Score in half at 4"
- Cut the remaining 2 ½" x 8 ½" into (2) 2 ½" x 3 ½" and save the remaining 1 ½" x 2 ½"