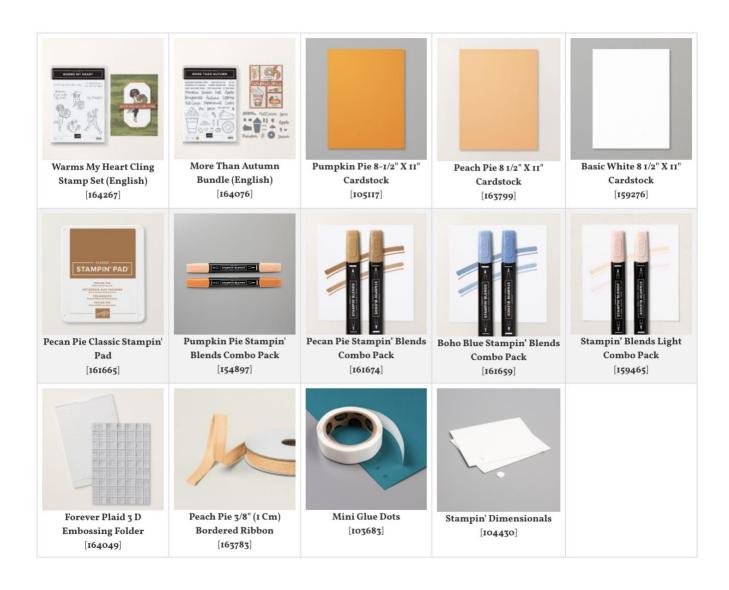

## Stampin' Up! Supplies:

- Stamps: Warms My Heart OR More Than Autumn Bundle
- Paper: Pumpkin Pie, Peach Pie, Basic White
- Ink: Pecan Pie
- **Stampin' Blends:** Pumpkin Pie, Pecan Pie, Boho Blue, Crumb Cake, Light (SU900)
- Other: Forever Plaid Embossing Folder, Peach Pie Bordered Ribbon, Mini Glue Dots, Stampin' Dimensionals, Adhesive of choice