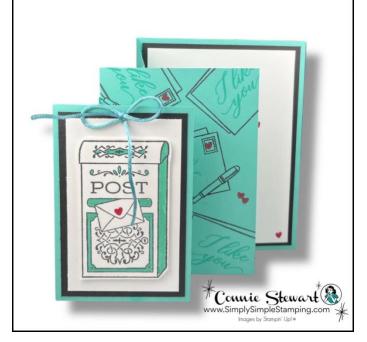

## Stampin' Up! Supplies:

- Stamps: Perfect Pairs OR Stamped with Love
- Paper: Basic White AND Cherry Cobbler, Pecan Pie OR Coastal Cabana, Basic Black
- Ink: Cherry Cobbler AND Pebbled Path, Pecan Pie OR Memento Black, Coastal Cabana
- Stampin' Blends/Markers: Pecan Pie, Cherry Cobbler OR Coastal Cabana (or Summer Splash)
- Other: Bone Folder, Stampin' Dimensionals, Cherry Cobbler/Gold ribbon OR Lost Lagoon cording, Mini Glue Dots

## • Cherry Cobbler: 8 <sup>1</sup>/<sub>2</sub>" x 11" (See Diagram)

- Pecan Pie:
  - (front layer) 2 <sup>1</sup>/<sub>2</sub>" x 3 <sup>3</sup>/<sub>4</sub>"
  - (middle layer) 3 1/4" x 4 1/2"
  - (inside layer) 4" x 5 1/4"
  - (greeting layer) 1 <sup>3</sup>/<sub>4</sub>" x 1 <sup>1</sup>/<sub>2</sub>"
- Basic White:
  - (front layer) (2) 2 <sup>1</sup>⁄<sub>4</sub>" x 3 <sup>1</sup>⁄<sub>2</sub>"
  - (inside layer) 3 <sup>3</sup>/<sub>4</sub>" x 5"
  - (stamped greeting) 1 <sup>1</sup>/<sub>2</sub>" x 1 <sup>1</sup>/<sub>4</sub>"

## • Basic Black:

- (front layer) 2 <sup>1</sup>/<sub>2</sub>" x 3 <sup>3</sup>/<sub>4</sub>"
- (inside layer) 4" x 5 ¼"
- Basic White:
  - (front layer) (2) 2 <sup>1</sup>/<sub>4</sub>" x 3 <sup>1</sup>/<sub>2</sub>"
  - (inside layer) 3 ¾" x 5"

January 21, 2025 SimplySimpleStamping.com

Cards

**Diagonal Tri-fold** 