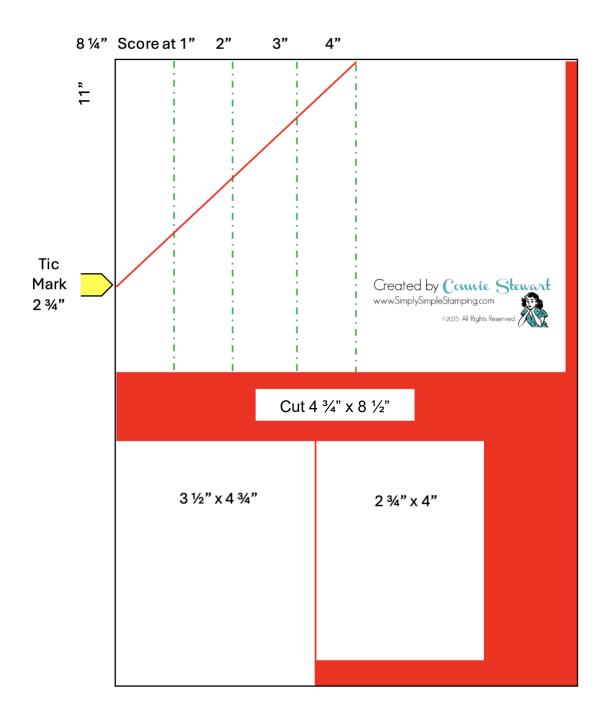

## **Cutting & Scoring for Diagonal Tri-Fold Card**

- Cut cardstock in half to (2) 5 <sup>1</sup>/<sub>2</sub>" x 8 <sup>1</sup>/<sub>2</sub>" pieces
- Cut 1 piece to 5 1/2" x 8 1/4"
- With the 8 1⁄4" at the top, score at 1", 2", 3" and 4"
- Make a tic mark at 2 <sup>3</sup>/<sub>4</sub>" where shown and cut from tic mark to the 4" score line
- With the remaining cardstock, cut to 4 <sup>3</sup>/<sub>4</sub>" x 8 <sup>1</sup>/<sub>2</sub>"
- Cut into a 3 <sup>1</sup>/<sub>2</sub>" x 4 <sup>3</sup>/<sub>4</sub>" and a 2 <sup>3</sup>/<sub>4</sub>" x 4"