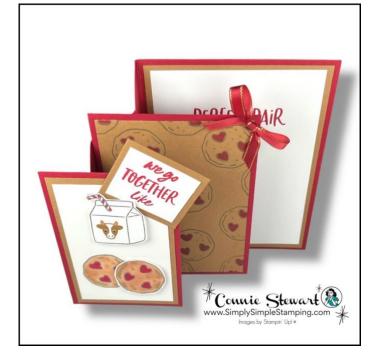

## Stampin' Up! Supplies:

- Stamps: Perfect Pairs OR Stamped with Love
- Paper: Basic White AND Cherry Cobbler, Pecan Pie OR Coastal Cabana, Basic Black
- Ink: Cherry Cobbler AND Pebbled Path, Pecan Pie OR Memento Black, Coastal Cabana
- Stampin' Blends/Markers: Pecan Pie, Cherry Cobbler OR Coastal Cabana (or Summer Splash)
- Other: Bone Folder, Stampin' Dimensionals, Cherry Cobbler/Gold ribbon OR Lost Lagoon cording, Mini Glue Dots

## • Cherry Cobbler: 8 <sup>1</sup>/<sub>2</sub>" x 11" (See Diagram)

- Pecan Pie:
  - (front layer) 2 <sup>1</sup>/<sub>2</sub>" x 3 <sup>3</sup>/<sub>4</sub>"
  - (middle layer) 3 1/4" x 4 1/2"
  - (inside layer) 4" x 5 1/4"
  - (greeting layer) 1 <sup>3</sup>/<sub>4</sub>" x 1 <sup>1</sup>/<sub>2</sub>"
- Basic White:
  - (front layer) (2) 2 <sup>1</sup>⁄<sub>4</sub>" x 3 <sup>1</sup>⁄<sub>2</sub>"
  - (inside layer) 3 <sup>3</sup>/<sub>4</sub>" x 5"
  - (stamped greeting) 1 <sup>1</sup>/<sub>2</sub>" x 1 <sup>1</sup>/<sub>4</sub>"

## • Basic Black:

- (front layer) 2 <sup>1</sup>/<sub>2</sub>" x 3 <sup>3</sup>/<sub>4</sub>"
- (inside layer) 4" x 5 ¼"
- Basic White:
  - (front layer) (2) 2 <sup>1</sup>/<sub>4</sub>" x 3 <sup>1</sup>/<sub>2</sub>"
  - (inside layer) 3 ¾" x 5"

January 21, 2025 SimplySimpleStamping.com

Cards

**Diagonal Tri-fold** 