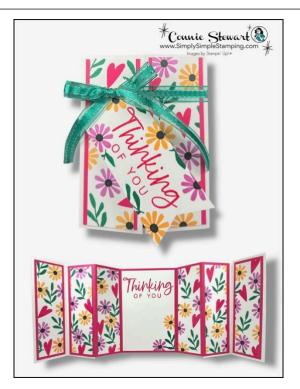

## Expanding Gate Fold Cards

February 27, 2025 SimplySimpleStamping.com

## Stampin' Up!® Supplies:

- Stamps: With You In Mind
- **Paper:** Melon Mambo, Basic White **OR** Melon Mambo, Basic White, Bloom Impressions Designer Series Paper (DSP)
- Ink: Peach Pie, Petunia Pop, Melon Mambo, Shaded Spruce, Memento Black **OR** Petunia Pop
- **Other:** Bone Folder, Shaded Spruce Satin & Sheer Ribbon, <sup>1</sup>/<sub>4</sub>" hole punch, new pencil eraser

- Melon Mambo: 8 <sup>1</sup>/<sub>2</sub>" x 11" (see diagram)
- Basic White:
  - $\circ \quad 9" \ x \ 5" \ (inside \ panels stamped \ and \ cut \\ into \ six \ 1 \ \frac{1}{2"} \ x \ 5" \ pieces)$
  - $\circ \quad 3" \ x \ 5 \ \frac{1}{4}" \ (\text{card front} \text{stamped and cut} \\ \text{into two 1 } \frac{1}{2}" \ x \ 5 \ \frac{1}{4}" \ \text{pieces})$
  - $\circ$  (2) 4  $\frac{1}{16}$ " x 5  $\frac{1}{2}$ " score at 2"
  - $\circ$  3 <sup>1</sup>/<sub>4</sub>" x 5" (center panel #4 for message)
  - 4 <sup>1</sup>/<sub>2</sub>" x 2" (front greeting tag)
- **Ribbon:** 24"

• Melon Mambo: 8 <sup>1</sup>/<sub>2</sub>" x 11" (see diagram)