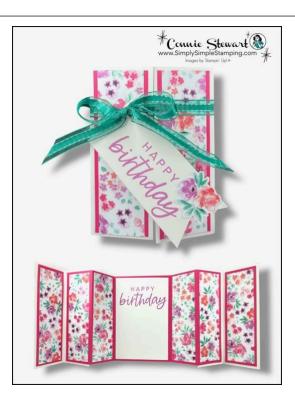

## Expanding Gate Fold Cards

February 27, 2025 SimplySimpleStamping.com

## • Basic White:

- o (2) 4  $\frac{1}{16}$ " x 5  $\frac{1}{2}$ " score at 2"
- $\circ$  3 <sup>1</sup>/<sub>4</sub>" x 5" (center panel #4 for message)
- $\circ$  4  $\frac{1}{2}$ " x 2" (front greeting tag)
- DSP:
  - 6" x 10 ½" cut into (4) 1 ½" x 10 ½" strips.
  - Cut into (2) 1 <sup>1</sup>/<sub>2</sub>" x 5 <sup>1</sup>/<sub>4</sub>" (card front panels) and (6) 1 <sup>1</sup>/<sub>2</sub>" x 5" (inside panels)
- **Ribbon:** 24"