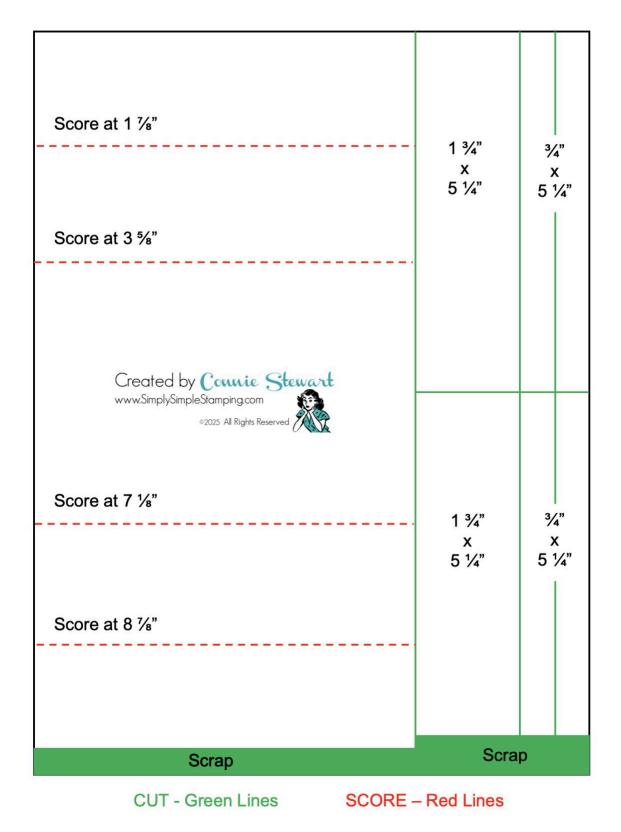

## Gatefold Expanding Card Diagram: 8 1/2" x 11" Cardstock

- Cut cardstock to 5 1/4" x 10 3/4"
  - With the 11" at the top, score at 1 <sup>7</sup>/<sub>8</sub>", 3 <sup>5</sup>/<sub>8</sub>", 7 <sup>1</sup>/<sub>8</sub>", 8 <sup>7</sup>/<sub>8</sub>"
- With the remaining 3 ¼" x 11", cut to 1 ¾" x 11" and 1 ½" x 11"
  - Cut the 1 <sup>3</sup>⁄<sub>4</sub>" x 11" into (2) 1 <sup>3</sup>⁄<sub>4</sub>" x 5 <sup>1</sup>⁄<sub>4</sub>"
  - Cut the 1  $\frac{1}{2}$ " x 11" into (2) 1  $\frac{3}{4}$ " x 5  $\frac{1}{4}$ " cut to (4)  $\frac{3}{4}$ " x 5  $\frac{1}{4}$ "